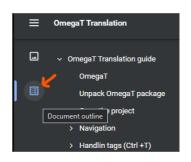

## Table of contents

If you want to make use of Table of contents, in order tojump from one section to another more easily, you can print (print online) this user guide in PDF.

Click on a printer icon:

Click on "Document outline" and expand the sections by clicking on the arrows.